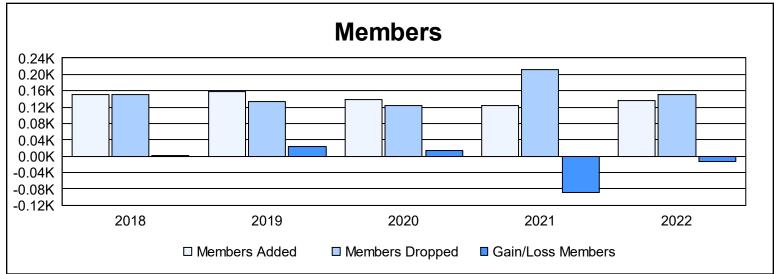

District 102 E As of June 2022 Cumulative

| Year      | New<br>Clubs | Dropped<br>Clubs | Gain/<br>Loss<br>Clubs | New<br>Members | Charter<br>Members | Reinstate<br>Members | Transfer<br>Members | Total<br>Member<br>Added | Total<br>Members<br>Dropped | Gain/<br>Loss<br>Members |
|-----------|--------------|------------------|------------------------|----------------|--------------------|----------------------|---------------------|--------------------------|-----------------------------|--------------------------|
| 2017-2018 | 0            | 0                | 0                      | 135            | 3                  | 6                    | 7                   | 151                      | 150                         | 1                        |
| 2018-2019 | 1            | 0                | 1                      | 116            | 36                 | 1                    | 4                   | 157                      | 134                         | 23                       |
| 2019-2020 | 0            | 0                | 0                      | 120            | 2                  | 8                    | 8                   | 138                      | 125                         | 13                       |
| 2020-2021 | 0            | 0                | 0                      | 110            | 2                  | 3                    | 8                   | 123                      | 211                         | -88                      |
| 2021-2022 | 1            | 0                | 1                      | 107            | 22                 | 2                    | 6                   | 137                      | 150                         | -13                      |
| Average   | 0            | 0                | 0                      | 118            | 13                 | 4                    | 7                   | 141                      | 154                         | -13                      |