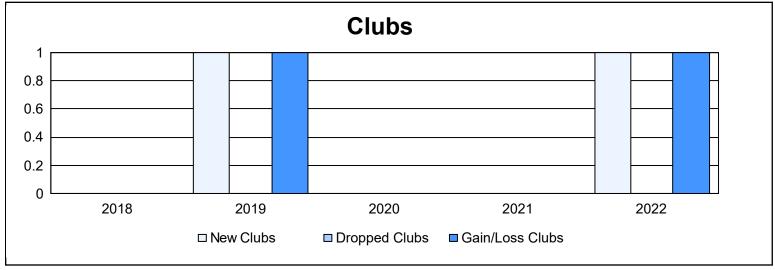

District 102 E As of June 2022 Cumulative

| Year      | New<br>Clubs | Dropped<br>Clubs | Gain/<br>Loss<br>Clubs | New<br>Members | Charter<br>Members | Reinstate<br>Members | Transfer<br>Members | Total<br>Member<br>Added | Total<br>Members<br>Dropped | Gain/<br>Loss<br>Members |
|-----------|--------------|------------------|------------------------|----------------|--------------------|----------------------|---------------------|--------------------------|-----------------------------|--------------------------|
| 2017-2018 | 0            | 0                | 0                      | 135            | 3                  | 6                    | 7                   | 151                      | 150                         | 1                        |
| 2018-2019 | 1            | 0                | 1                      | 116            | 36                 | 1                    | 4                   | 157                      | 134                         | 23                       |
| 2019-2020 | 0            | 0                | 0                      | 120            | 2                  | 8                    | 8                   | 138                      | 125                         | 13                       |
| 2020-2021 | 0            | 0                | 0                      | 110            | 2                  | 3                    | 8                   | 123                      | 211                         | -88                      |
| 2021-2022 | 1            | 0                | 1                      | 107            | 22                 | 2                    | 6                   | 137                      | 150                         | -13                      |
| Average   | 0            | 0                | 0                      | 118            | 13                 | 4                    | 7                   | 141                      | 154                         | -13                      |